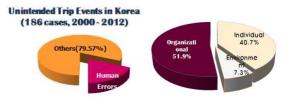

o guide to check proactively any potential of human errors (three different kinds of errors might be 3Fs : *Flee*, *Fight and Freeze*) in unexpected situations in nuclear. (2018 Lee)

However violation in an unexpected situation should be more precisely investigated since the definition of violations can be changed from the normal behaviors. And the 3 F's paradigm is just current-best approach consider the а to unexpected behaviors, it should be revised and articulated into a more detailed and practical with evidences of violations from guide experiences.

# 6. Conclusions and Discussions for Further Research

Human errors including violation errors become related more to organizational factors, and require a different approach for the lessons learned rather than the causes (KAERI 2009).



Violations should be treated more carefully especially in nuclear since their influencing impact to the safety itself and the sensitivity to the public become larger and larger. I discussed the comparative natures of violation errors, the limitations of current human error investigations especially in nuclear, and proposed a preliminary concept and approach by virtue of Human Error 3.0 and other new safety paradigm such as Normal Accident, Resilience Engineering, Organized Irresponsibility, and others.

The existing human error investigation process and systems should be enhanced to overcome the traditional concepts and paradigms on human from error and safety. especially the cause-oriented analysis to countermeasure-focused Proactive investigations. changes including regulatory area can