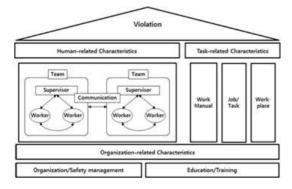

#### 4. A Technical Approach to Violation Errors

Hudson et al. showed that there are different types of violations, and Kang, et. al. revealed a possibility to figure out the influencing factors rather than internal psychology. Lee also suggested that technical interventions can be articulated to most of violation look feasible in practice. Several types of following violations turned out to be induced externally by detectable surrounding factors, and might be manageable by technical efforts (revised from 2018 Lee and 2015 Kang et. al.)

- Optimization violations
- Convenience violations
- Routine/Permitted violations
- Temporal/Exceptional violations
- Asked/avoidance violations
- Test violations

Figure 2. Violation Errors and Influencing Structures (Kang, et.al. 2015)