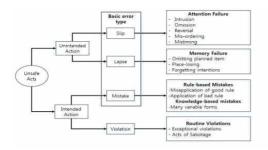

### **3.** Characteristics of Violations and Limits to Investigations

Violation error is a little different from the other types of human errors such as slip, lapse, and mistakes. Psychology has specified the violation errors that should be intended, though the others could not be intended(1992 Reason).

Figure 1. Types of Human Errors (by Reason)

Causal reasoning on a violation shows some internal reasons that should be changed to change the intention before they becomes in influence the concrete behavior(s). Consequently, the prevention of violation errors requires (if any possible) interventions to the internal mechanism of personal psychology.